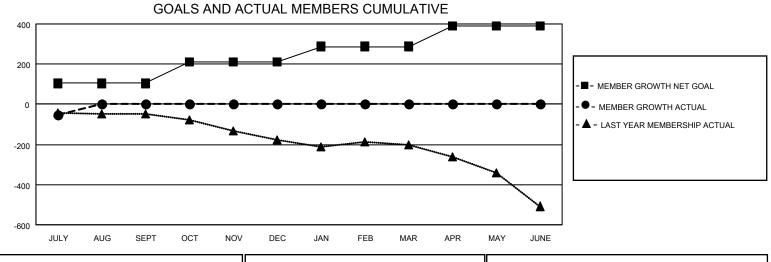

## LOCATION: OHIO

| Clubs         |                       |           |               | Members       |                          |                         |                                                    |  |  |
|---------------|-----------------------|-----------|---------------|---------------|--------------------------|-------------------------|----------------------------------------------------|--|--|
|               | RESULTS FOR 2020-2021 |           |               |               | RESULTS FOR 2020-2021    |                         |                                                    |  |  |
| QUARTER       | NEW CLUB GOAL         | NEW CLUBS | DROPPED CLUBS | QUARTER ME    | EMBER GROWTH NET<br>GOAL | MEMBER GROWTH<br>ACTUAL | DROPPED<br>MEMBERS ACTUAL<br>(including transfers) |  |  |
| JULY/AUG/SEPT | 0                     | 0         | 2             | JULY/AUG/SEPT | 104                      | 42                      | 87                                                 |  |  |
| OCT/NOV/DEC   | 2                     | 0         | 0             | OCT/NOV/DEC   | 109                      | 0                       | 0                                                  |  |  |
| JAN/FEB/MAR   | 2                     | 0         | 0             | JAN/FEB/MAR   | 75                       | 0                       | 0                                                  |  |  |
| APR/MAY/JUNE  | 2                     | 0         | 0             | APR/MAY/JUNE  | 104                      | 0                       | 0                                                  |  |  |