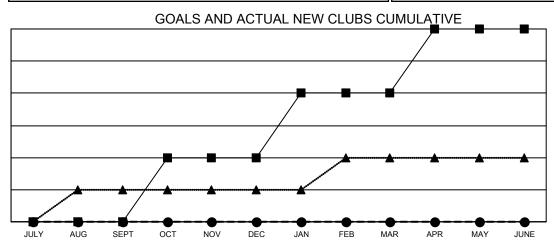

## LOCATION: OHIO

| Clubs         |                       |           |               | Members       |                          |                         |                                                    |  |  |
|---------------|-----------------------|-----------|---------------|---------------|--------------------------|-------------------------|----------------------------------------------------|--|--|
|               | RESULTS FOR 2020-2021 |           |               |               | RESULTS FOR 2020-2021    |                         |                                                    |  |  |
| QUARTER       | NEW CLUB GOAL         | NEW CLUBS | DROPPED CLUBS | QUARTER ME    | EMBER GROWTH NET<br>GOAL | MEMBER GROWTH<br>ACTUAL | DROPPED<br>MEMBERS ACTUAL<br>(including transfers) |  |  |
| JULY/AUG/SEPT | 0                     | 0         | 2             | JULY/AUG/SEPT | 104                      | 42                      | 87                                                 |  |  |
| OCT/NOV/DEC   | 2                     | 0         | 0             | OCT/NOV/DEC   | 109                      | 0                       | 0                                                  |  |  |
| JAN/FEB/MAR   | 2                     | 0         | 0             | JAN/FEB/MAR   | 75                       | 0                       | 0                                                  |  |  |
| APR/MAY/JUNE  | 2                     | 0         | 0             | APR/MAY/JUNE  | 104                      | 0                       | 0                                                  |  |  |